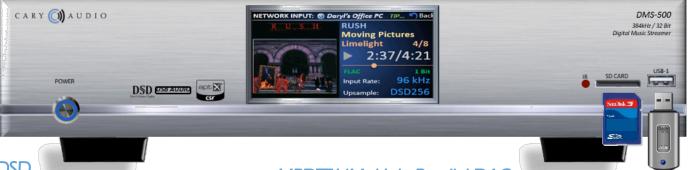

## DMS-500 Streamer

The DMS-500 is flagship Digital Music Streamer capable of true reference quality playback of all your streaming sources. A no compromise ground up designed for those seeking the absolute best in streaming technology

#### **USB & SD Card**

Play music files directly from front USB flash & SD Card memory