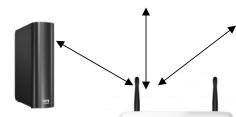

#### **Network Computers**

Stream music from network computers

**Internet Music** 

(((3)))

#### XLR & RCA Outputs

Use as a digital preamplifier with 3.0 volt variable analog outputs

**NAS Drives** 

Stream music from network

attached storage devices

128 Bit

**Direct USB HDD** 

**Playback** 